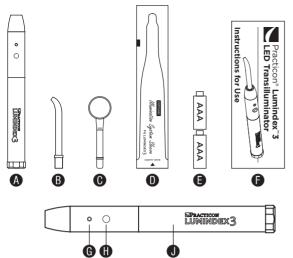

## System components

| Description              | Qty                                                                                                           |
|--------------------------|---------------------------------------------------------------------------------------------------------------|
| Lumindex 3 Handpiece     | 1                                                                                                             |
| Standard 3mm Light Guide | 1                                                                                                             |
| Disposable Dental Mirror | 1                                                                                                             |
| Barrier Sleeves          | 20                                                                                                            |
| AAA Alkaline Batteries   | 2                                                                                                             |
| Instructions for Use     | 1                                                                                                             |
|                          | Lumindex 3 Handpiece Standard 3mm Light Guide Disposable Dental Mirror Barrier Sleeves AAA Alkaline Batteries |

# Usage ♠ ON/OFF Button

Pressing the button turns the light ON and selects the preferred intensity mode in a HI-LO-OFF pattern:

- Press the button once for high intensity.
- Press the button again for low intensity.
- · Press the button again to turn the light off.

# **(** LED low battery indicator

When the LED indicator flashes every 3 seconds, replace batteries with new AAA alkaline batteries.

# Battery compartment

## **Assembly instructions**

**Step 1:** Unscrew battery compartment **①** counterclockwise.

Step 2: Insert 2 AAA batteries **(B)** following diagram on battery housing.

**Step 3:** Carefully insert the fiberoptic light guide **(B)** or the dental mirror **(D)** straight into the hand piece using caution not to break the guide or mirror. DO NOT FORCE.

**Step 4:** Press the ON/OFF button **(f)** to operate.