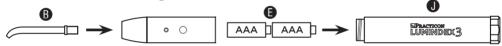

## System components

| Description              | Qty                                                                                                           |
|--------------------------|---------------------------------------------------------------------------------------------------------------|
| Lumindex 3 Handpiece     | 1                                                                                                             |
| Standard 3mm Light Guide | 1                                                                                                             |
| Disposable Dental Mirror | 1                                                                                                             |
| Barrier Sleeves          | 20                                                                                                            |
| AAA Alkaline Batteries   | 2                                                                                                             |
| Instructions for Use     | 1                                                                                                             |
|                          | Lumindex 3 Handpiece Standard 3mm Light Guide Disposable Dental Mirror Barrier Sleeves AAA Alkaline Batteries |

## **Assembly instructions**

**Step 1:** Unscrew battery compartment **①** counterclockwise.

Step 2: Insert 2 AAA batteries **(B)** following diagram on battery housing.

**Step 3:** Carefully insert the fiberoptic light guide **(B)** or the dental mirror **(D)** straight into the hand piece using caution not to break the guide or mirror. DO NOT FORCE.