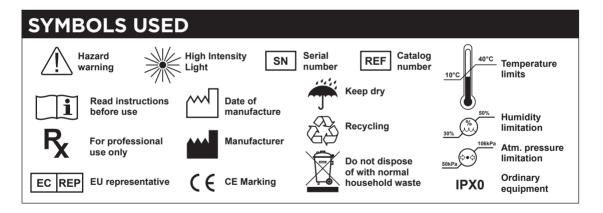

# Instructions for use

Thank you for purchasing the **Lumindex 3 LED Transilluminator**. Significant research and development has made the Lumindex 3 a superior product designed for years of trouble-free use.



Please read and understand all the instructions before using this device, and save this manual for your reference. This manual is subject to change without notice.

# PRACTICON

PRACTICAL INNOVATIONS FOR DENTISTRY 1-800-959-9505 • Fax 1-800-278-0885 practicon.com • Greenville, NC 27834 Made in Taiwan • IFU 7118835\_2



#### **Product information**

The light has been manufactured with a super-high luminosity LED to assist in detecting fractures, root canal orifices, caries, and calculus during therapeutic or surgical procedures, often without the need for X-rays. Immediate feedback saves time and improves productivity, patient comfort, and care.

- Automatic compensation circuit for constant power output.
- Low battery LED indicator.
- Auto shut-off function.

#### Indications for use

Lumindex 3 is an auxiliary transilluminator for dental/medical diagnosis and oral hygiene instruction by dental/medical professionals. For best diagnosis results, reduce ambient light and/or turn off dental unit overhead lamp.



## System components

| Description              | Qty